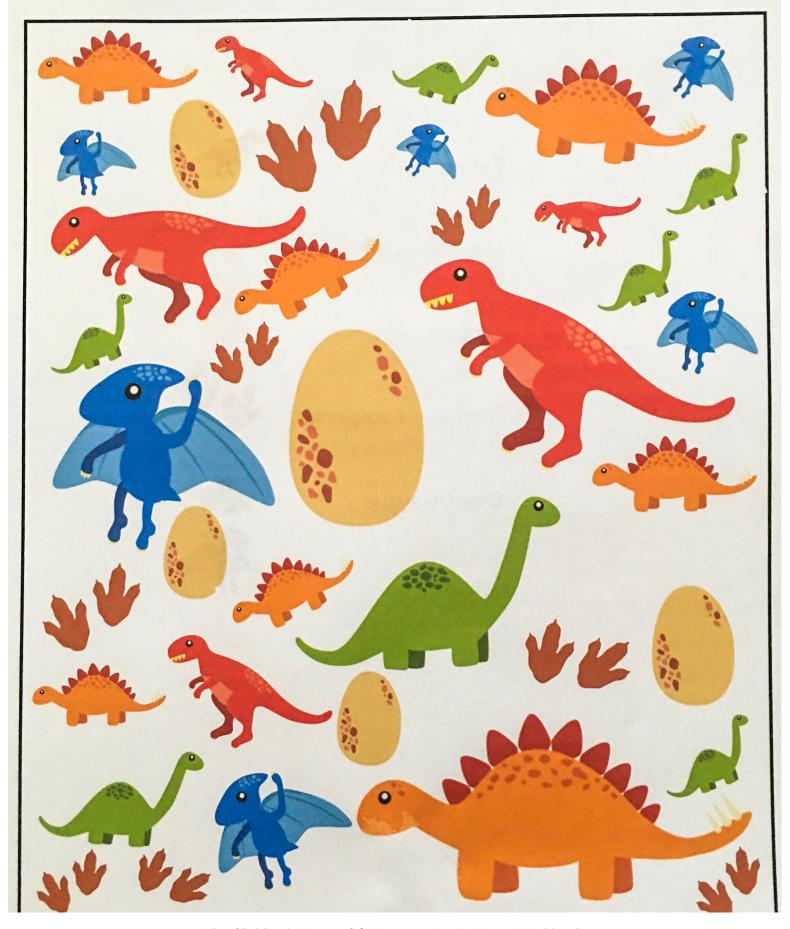

# I SPY: DINOSAURS

The Children's House Of Montessori - At Home Workbook

### I SPY: DINOSAURS

Write down the number of each item that you found.

| <br>Tyrannosaurus Rex |     |
|-----------------------|-----|
| <br>Stegosaurus       | *** |
| <br>_ Dinosaur Egg    |     |
| Dinosaur Footprints   | 7   |
| Brontosaurus          |     |
| Pterodactyl           |     |