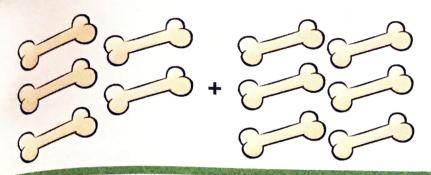

#### ADDITION FACTS 9-12

$$5 + 6 = 11$$

Write the sum.

8. 
$$9 + 0 =$$

The Children's House Of Montessori - At Home Workbook