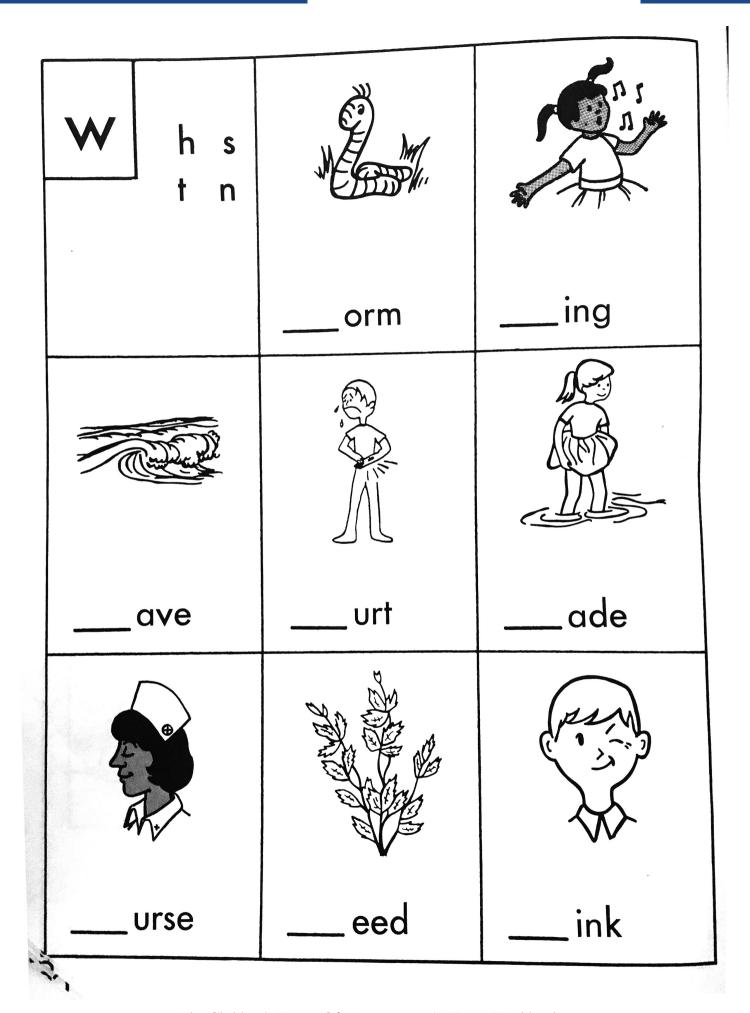

#### AT-HOME WORKBOOK

SECOND YEAR STUDENTS

**VOLUME 3 • SPRING 2020** 























## Find the Opposite

Circle the picture that shows the opposite of the first one.





















The Children's House Of Montessori - At Home Workbook









#### ADDITION FACTS 9-12





$$5 + 6 = 11$$

Write the sum.

8. 
$$9 + 0 =$$





The Children's House Of Montessori - At Home Workbook

#### Addition Facts to 10

Name\_ Date\_

Add to find the sums.

1.



2.

3.

|   | +  | 1 |   |   | 8 | +  | 4 | = |  |
|---|----|---|---|---|---|----|---|---|--|
| 2 | +  | 2 | = |   | 1 | +  | 7 | = |  |
| 3 | +  | 3 | = |   | 5 | +  | 5 | = |  |
| 4 | +  | 4 | = |   | 3 | +  | 2 | = |  |
| 5 | +  | 5 | = |   | 6 | +  | 8 | = |  |
| 6 | +. | 6 | = |   | 2 | +. | 1 | = |  |
| 7 | +  | 7 | = | , | 9 | +  | 3 | = |  |
|   | 1_ | Q | = |   | 7 | •  | 4 |   |  |





# I SPY: DINOS