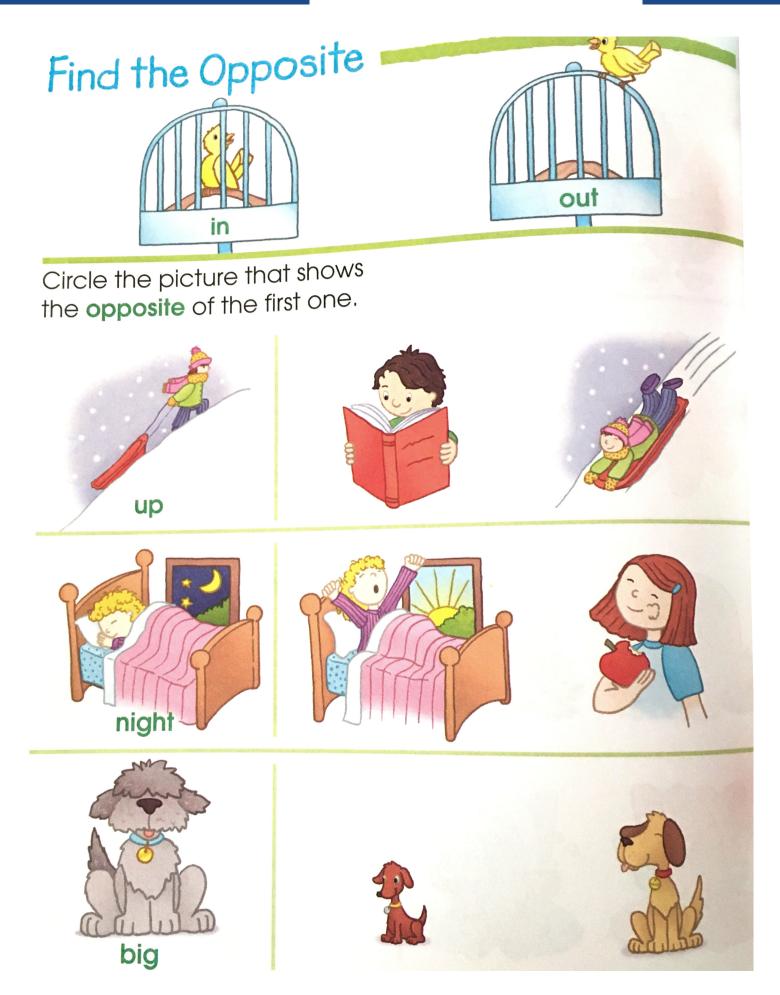

## Find the Opposite

Circle the picture that shows the opposite of the first one.

The Children's House Of Montessori - At Home Workbook