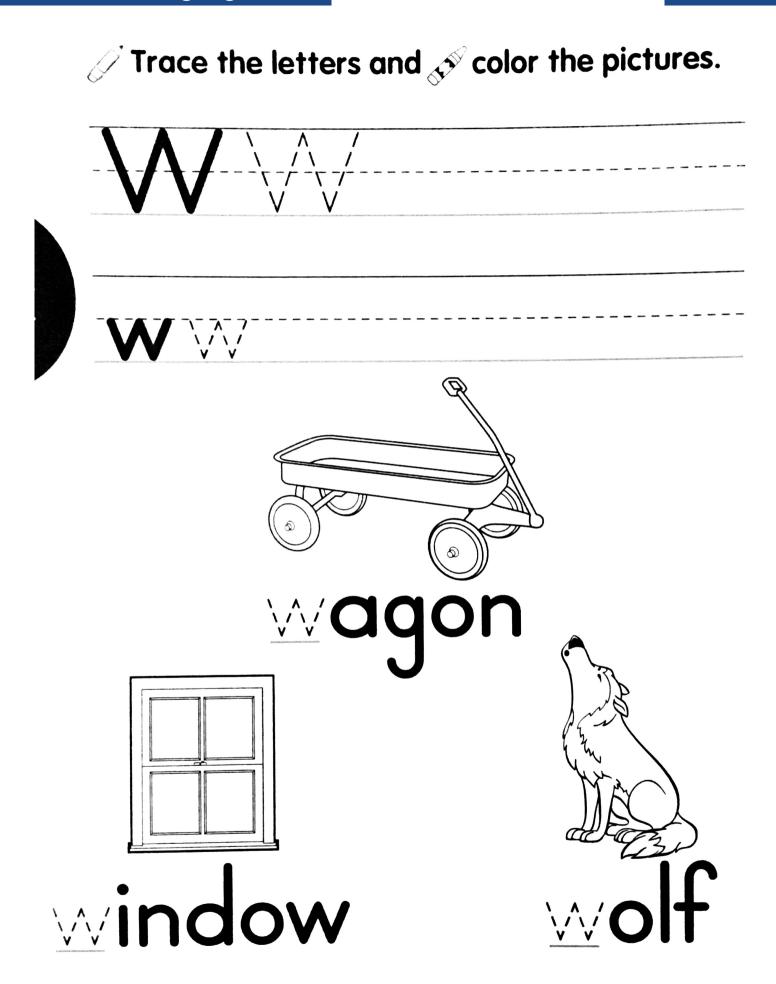

#### AT-HOME WORKBOOK

SECOND YEAR STUDENTS

**VOLUME 3 • SPRING 2020** 























## Find the Opposite

Circle the picture that shows the opposite of the first one.





















The Children's House Of Montessori - At Home Workbook









#### ADDITION FACTS 9-12





$$5 + 6 = 11$$

Write the sum.

8. 
$$9 + 0 =$$





The Children's House Of Montessori - At Home Workbook

#### Addition Facts to 10

Name\_ Date\_

Add to find the sums.

1.



2.

3.

|   | +  | 1 |   |   | 8 | +  | 4 | = |  |
|---|----|---|---|---|---|----|---|---|--|
| 2 | +  | 2 | = |   | 1 | +  | 7 | = |  |
| 3 | +  | 3 | = |   | 5 | +  | 5 | = |  |
| 4 | +  | 4 | = |   | 3 | +  | 2 | = |  |
| 5 | +  | 5 | = |   | 6 | +  | 8 | = |  |
| 6 | +. | 6 | = |   | 2 | +. | 1 | = |  |
| 7 | +  | 7 | = | , | 9 | +  | 3 | = |  |
|   | 1_ | Q | = |   | 7 | •  | 4 |   |  |





# I SPY: