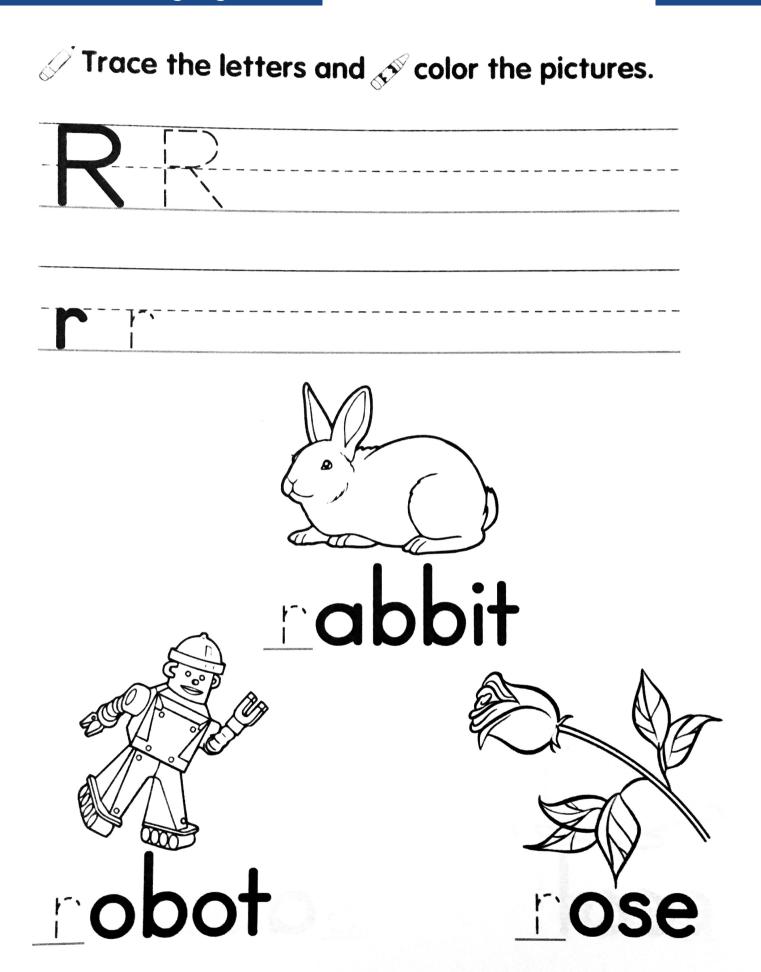

#### AT-HOME WORKBOOK

SECOND YEAR STUDENTS

**VOLUME 3 • SPRING 2020** 























## Find the Opposite

Circle the picture that shows the opposite of the first one.





















The Children's House Of Montessori - At Home Workbook









#### ADDITION FACTS 9-12





$$5 + 6 = 11$$

Write the sum.

8. 
$$9 + 0 =$$





The Children's House Of Montessori - At Home Workbook

#### Addition Facts to 10

Name\_ Date\_

Add to find the sums.

1.



2.

3.

|   | +  | 1 |   |   | 8 | +  | 4 | = |  |
|---|----|---|---|---|---|----|---|---|--|
| 2 | +  | 2 | = |   | 1 | +  | 7 | = |  |
| 3 | +  | 3 | = |   | 5 | +  | 5 | = |  |
| 4 | +  | 4 | = |   | 3 | +  | 2 | = |  |
| 5 | +  | 5 | = |   | 6 | +  | 8 | = |  |
| 6 | +. | 6 | = |   | 2 | +. | 1 | = |  |
| 7 | +  | 7 | = | , | 9 | +  | 3 | = |  |
|   | 1_ | Q | = |   | 7 | •  | 4 |   |  |





# I SP