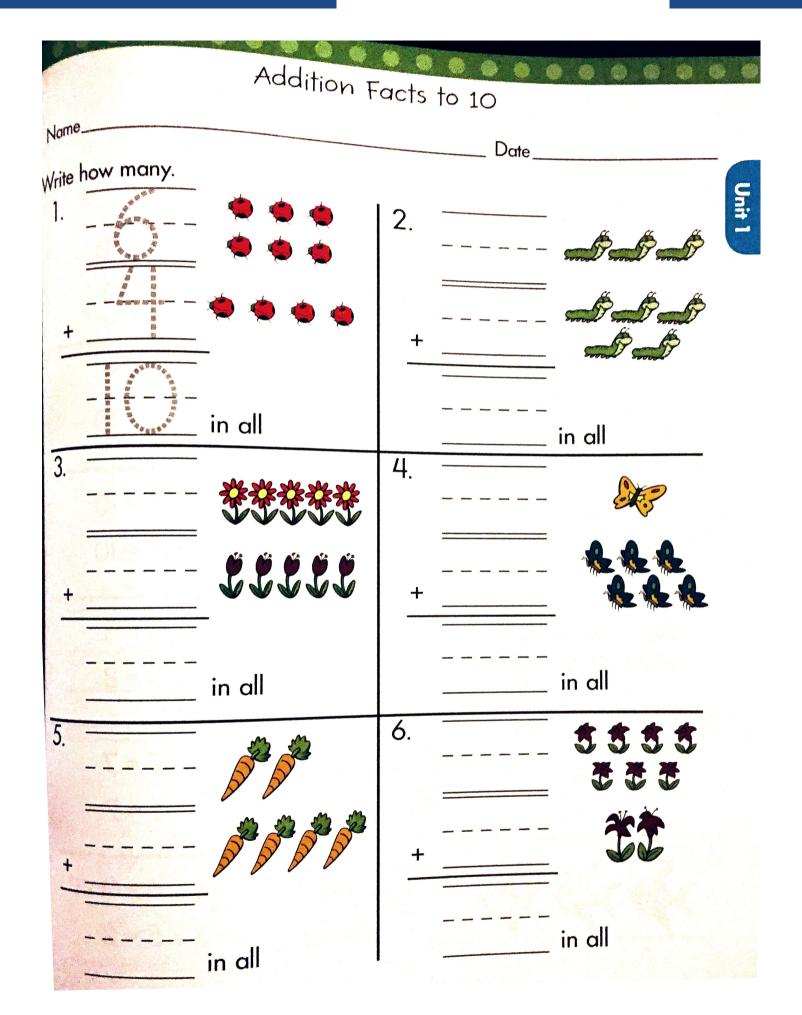

#### Addition Facts to 10

Name\_ Date\_

Add to find the sums.

1.

2.

3.

|   | +  | 1 |   |   | 8 | +  | 4 | = |  |
|---|----|---|---|---|---|----|---|---|--|
| 2 | +  | 2 | = |   | 1 | +  | 7 | = |  |
| 3 | +  | 3 | = |   | 5 | +  | 5 | = |  |
| 4 | +  | 4 | = |   | 3 | +  | 2 | = |  |
| 5 | +  | 5 | = |   | 6 | +  | 8 | = |  |
| 6 | +. | 6 | = |   | 2 | +. | 1 | = |  |
| 7 | +  | 7 | = | , | 9 | +  | 3 | = |  |
|   | 1_ | Q | = |   | 7 | •  | 4 |   |  |