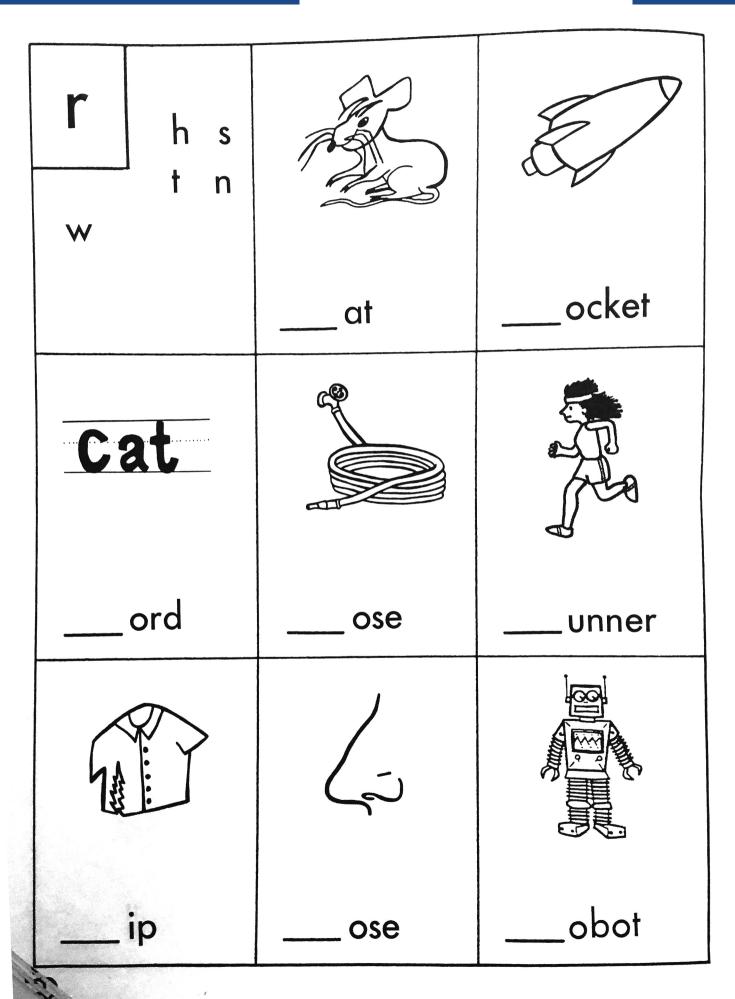

#### AT-HOME WORKBOOK

SECOND YEAR STUDENTS

**VOLUME 3 • SPRING 2020** 























## Find the Opposite

Circle the picture that shows the opposite of the first one.





















The Children's House Of Montessori - At Home Workbook









#### ADDITION FACTS 9-12





$$5 + 6 = 11$$

Write the sum.

8. 
$$9 + 0 =$$





The Children's House Of Montessori - At Home Workbook

#### Addition Facts to 10

Name\_ Date\_

Add to find the sums.

1.



2.

3.

|   | +  | 1 |   |   | 8 | +  | 4 | = |  |
|---|----|---|---|---|---|----|---|---|--|
| 2 | +  | 2 | = |   | 1 | +  | 7 | = |  |
| 3 | +  | 3 | = |   | 5 | +  | 5 | = |  |
| 4 | +  | 4 | = |   | 3 | +  | 2 | = |  |
| 5 | +  | 5 | = |   | 6 | +  | 8 | = |  |
| 6 | +. | 6 | = |   | 2 | +. | 1 | = |  |
| 7 | +  | 7 | = | , | 9 | +  | 3 | = |  |
|   | 1_ | Q | = |   | 7 | •  | 4 |   |  |





# I SPY: D