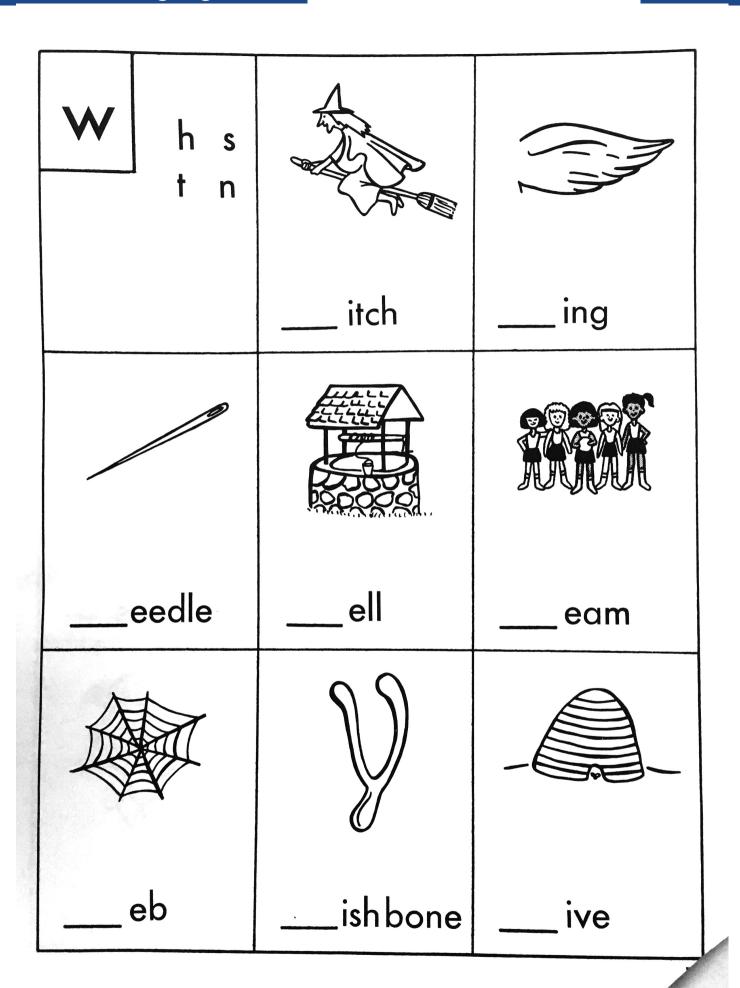

#### AT-HOME WORKBOOK

SECOND YEAR STUDENTS

**VOLUME 3 • SPRING 2020** 























## Find the Opposite

Circle the picture that shows the opposite of the first one.





















The Children's House Of Montessori - At Home Workbook









#### ADDITION FACTS 9-12





$$5 + 6 = 11$$

Write the sum.

8. 
$$9 + 0 =$$





The Children's House Of Montessori - At Home Workbook

#### Addition Facts to 10

Name\_ Date\_

Add to find the sums.

1.



2.

3.

|   | +  | 1 |   |   | 8 | +  | 4 | = |  |
|---|----|---|---|---|---|----|---|---|--|
| 2 | +  | 2 | = |   | 1 | +  | 7 | = |  |
| 3 | +  | 3 | = |   | 5 | +  | 5 | = |  |
| 4 | +  | 4 | = |   | 3 | +  | 2 | = |  |
| 5 | +  | 5 | = |   | 6 | +  | 8 | = |  |
| 6 | +. | 6 | = |   | 2 | +. | 1 | = |  |
| 7 | +  | 7 | = | , | 9 | +  | 3 | = |  |
|   | 1_ | Q | = |   | 7 | •  | 4 |   |  |





# I SPY: DINOSAU