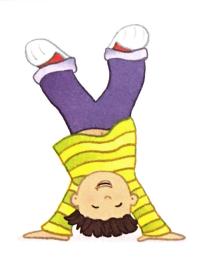

## Find the Opposite

Circle the picture that shows the opposite of the first one.

The Children's House Of Montessori - At Home Workbook