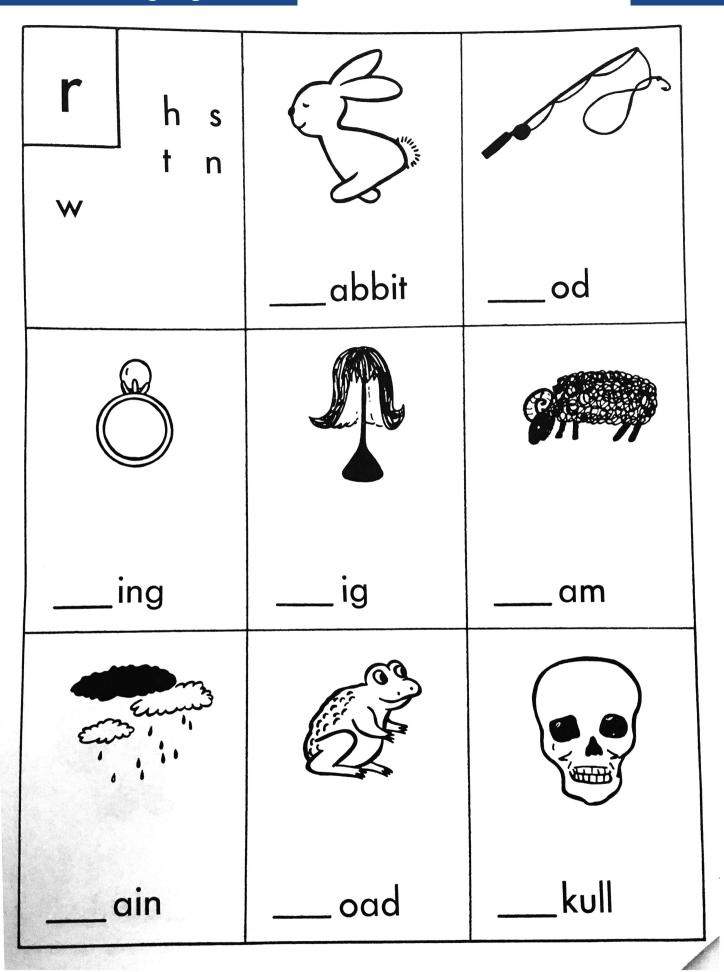

#### AT-HOME WORKBOOK

SECOND YEAR STUDENTS

**VOLUME 3 • SPRING 2020** 























## Find the Opposite

Circle the picture that shows the opposite of the first one.





















The Children's House Of Montessori - At Home Workbook









#### ADDITION FACTS 9-12





$$5 + 6 = 11$$

Write the sum.

8. 
$$9 + 0 =$$





The Children's House Of Montessori - At Home Workbook

#### Addition Facts to 10

Name\_ Date\_

Add to find the sums.

1.



2.

3.

|   | +  | 1 |   |   | 8 | +  | 4 | = |  |
|---|----|---|---|---|---|----|---|---|--|
| 2 | +  | 2 | = |   | 1 | +  | 7 | = |  |
| 3 | +  | 3 | = |   | 5 | +  | 5 | = |  |
| 4 | +  | 4 | = |   | 3 | +  | 2 | = |  |
| 5 | +  | 5 | = |   | 6 | +  | 8 | = |  |
| 6 | +. | 6 | = |   | 2 | +. | 1 | = |  |
| 7 | +  | 7 | = | , | 9 | +  | 3 | = |  |
|   | 1_ | Q | = |   | 7 | •  | 4 |   |  |





# I SPY: DIN